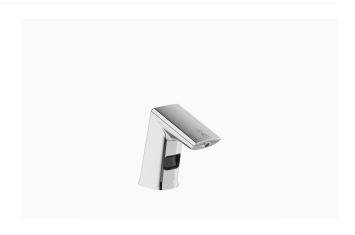

### **DESCRIPTION**

Sloan® Deck-Mounted Foam Soap Dispenser, Polished Chrome Finish

### **DETAILS**

• Finish: Polished Chrome (CP)

Power Type: Battery
Height: 5" (127mm)
Width: 2" (51mm)
Depth: 5 1/5" (132mm)

• Maximum Deck Thickness: 2" (51mm)

Sensor Type: IR

## **FEATURES**

Sensor Activated, Electronic, Chrome Plated Die Cast Body, Hand Washing Foam Soap Dispenser with the following features:

- Modular one-piece construction easily attaches to deck surface
- All electronics in spout are sealed
- Designed for drip free foam dispensing operation
- Motor Assembly suspended under counter connected to soap dispenser spout
- Motor Assembly rotates 360 degrees for easy installation
- Battery life of 45,000 activations
- 1,500 dispenses per foam soap bottle
- Ships with 2 bottles of non-scented, non-colored foam soap (1500ml per bottle)
- Additional foam soap can be purchased through Sloan (ESD-325) or GOJO distribution (8565-04-N6300GN)
- Ships with battery pack (4 "D" Alkaline batteries included)
- Sensor range nominal 5"
- GFI outlet suggested per code
- 120V/15 Amp
- Optional AC adaptor can be purchased separately (part number 0346090)
- Select the ESD-501 to combine ESD-500 soap dispenser, 2 bottles of soap and the EFX.250.500.0000 faucet