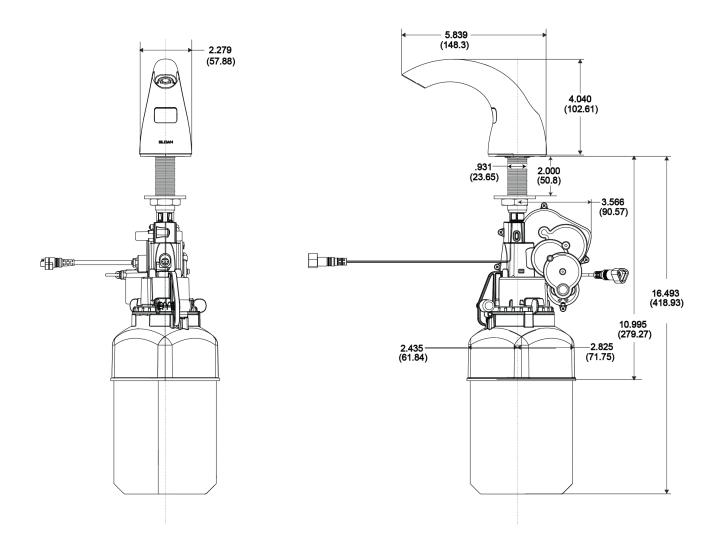

# **ROUGH-IN**

## **DETAILS**

• Finish: Polished Chrome (CP)

Power Type: Battery
Height: 4" (102mm)
Width: 2 3/10" (58mm)
Depth: 5 %" (147mm)

• Maximum Deck Thickness: 2" (51mm)

Sensor Type: IR