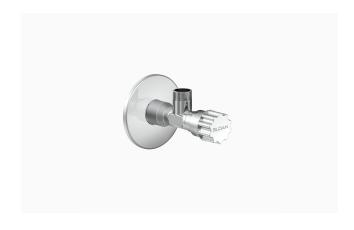

## **DESCRIPTION**

Polished Chrome Finish, Angle Valve.

## **DETAILS**

Activation: Manual
Installation: Exposed
Valve Body Material: Brass
Finish: Polished Chrome (CP)

# **FEATURES**

- Exclusively available for the Indian market
- The angle valve is constructed with chrome plated brass and features a sliding escutcheon for high traffic protection that is easy to install and built to last
- The valve supports high water pressure and flow volume can be easily adjusted with the regulating cap
- Inlet and Outlet connection: G 1/2" & G 3/8" threads
- Operating pressure 1-7 bars