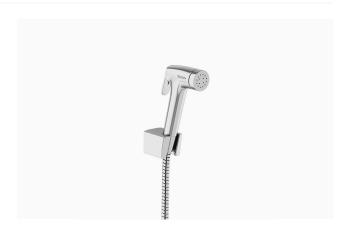

## **DESCRIPTION**

Polished Chrome Finish, Health Faucet.

## **DETAILS**

Activation: Manual
Installation: Exposed
Valve Body Material: Zinc
Finish: Polished Chrome (CP)

## **BENEFIT**

Flexible, chrome plated 1.2m hose

# **FEATURES**

- Exclusively available for the Indian market
- Sloan's health faucet offers an ergonomic and simple to use hygienic solution
- Easy to install, with chrome plated zinc construction to avoid rust and ensure long-time use, even in high-traffic restrooms
- Versatile and flexible spray head with a 1.2 m long flexible hose and mounting bracket
- Operating pressure 1-7 bars. High pressure spray