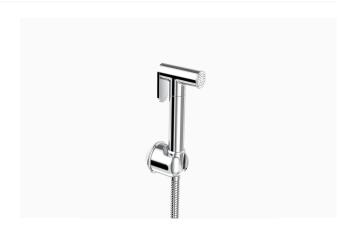

## **DESCRIPTION**

Polished Chrome Finish, Health Faucet.

## **DETAILS**

Activation: Manual
Installation: Exposed
Valve Body Material: Brass
Finish: Polished Chrome (CP)

## **BENEFIT**

Flexible, chrome plated 1.5m hose

# **FEATURES**

- Exclusively available for the Indian market
- Sloan's health faucet offers an ergonomic and simple to use hygienic solution
- The high pressure chrome plated brass sprayer is easy to install and maintain
- Versatile and flexible spray head with a 1.5 m long flexible hose and mounting bracket
- Operating pressure 0.5-5.5 bars