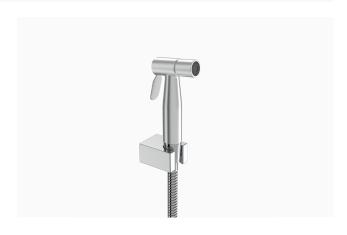

### **DESCRIPTION**

Polished Chrome Finish, Health Faucet.

### **DETAILS**

Activation: ManualInstallation: Exposed

• Valve Body Material: Stainless Steel

• Finish: Polished Chrome (CP)

# **BENEFIT**

Flexible, chrome plated 1.5m hose

# **FEATURES**

- Exclusively available for the Indian market
- Sloan's health faucet offers an ergonomic and simple to use hygienic solution
- The high pressure stainless steel sprayer is easy to install and maintain
- Versatile and flexible spray head with a 1.5 m long flexible hose and mounting bracket
- Operating pressure 0.5-5.5 bars. High pressure spray